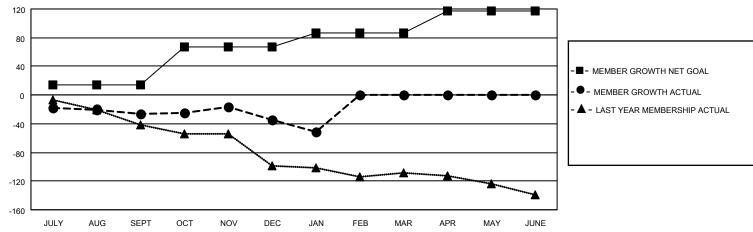

## District 23 C

| Clubs                 |               |           |               | Members               |                       |                         |                                                    |
|-----------------------|---------------|-----------|---------------|-----------------------|-----------------------|-------------------------|----------------------------------------------------|
| RESULTS FOR 2021-2022 |               |           |               | RESULTS FOR 2021-2022 |                       |                         |                                                    |
| QUARTER               | NEW CLUB GOAL | NEW CLUBS | DROPPED CLUBS | QUARTER MEMB          | ER GROWTH NET<br>GOAL | MEMBER GROWTH<br>ACTUAL | DROPPED<br>MEMBERS ACTUAL<br>(including transfers) |
| JULY/AUG/SEPT         | 0             | 0         | 0             | JULY/AUG/SEPT         | 14                    | 23                      | 40                                                 |
| OCT/NOV/DEC           | 0             | 0         | 0             | OCT/NOV/DEC           | 53                    | 55                      | 62                                                 |
| JAN/FEB/MAR           | 0             | 0         | 0             | JAN/FEB/MAR           | 20                    | 6                       | 22                                                 |
| APR/MAY/JUNE          | 1             | 0         | 0             | APR/MAY/JUNE          | 30                    | 0                       | 0                                                  |